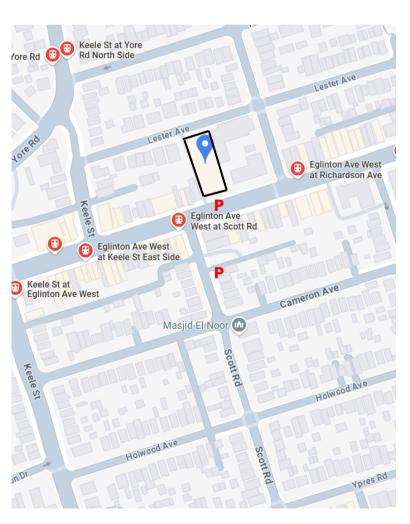

### **SATELLITE CLINIC**

2562 Eglinton Ave W, Unit 102

#### **PARKING**

- Paid street parking by the entrance on Eglinton (9am-4:30pm)
- Paid parking lot across the street (Scott Rd)
- Street parking along side streets
- **Note:** Unfortunately, we cannot provide reimbursements for parking.
- And please obey signs to avoid being ticketed...park at your own discretion!

#### **PUBLIC TRANSIT**

• Route 32:

Stops at Richardson Ave, Scott Rd, Keele St East Side

Route 41:

Stops at Tretheway Dr, Keele St at Yore Rd